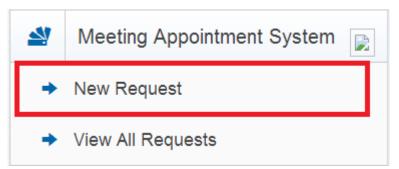

lar Draft by clicking on the 'View' link on the extreme right hand side of the same row.

## NOTES

- 1. The saved Draft will be opened directly to the tab (Applicant, Documents etc.) where the user saved it the last time.
- 2. User can save the same Request any number of times.
- 3. If there are a large number of Drafts saved, the Tasks table might have several pages. User can go to the next page by clicking on the next button or by typing in the page number at the Pagination field towards the bottom of the Tasks table. (Please see the image below)





# 3.1.3 Meeting Appointment System

A User can schedule a meeting with the CED staff using the Meeting Appointment System. A user can also reschedule or cancel an already scheduled meeting using this system.

# 3.1.3.1 Create New Meeting



To schedule a new meeting with the CED staff, click on 'Meeting Appointment System' on the left sidebar and then click on the 'New Request' link.

This will open the New Meeting Request Form (Please see the image below).

| (        | OVERNMENT OF DUBAI           |                 |                 |              | لجمارك والمنطقة الحرة<br>PORTS, CUSTOMS & FREE Zi |              |
|----------|------------------------------|-----------------|-----------------|--------------|---------------------------------------------------|--------------|
|          |                              |                 |                 |              |                                                   | 1            |
|          | come : 22dec                 | Meeting Request | Form            |