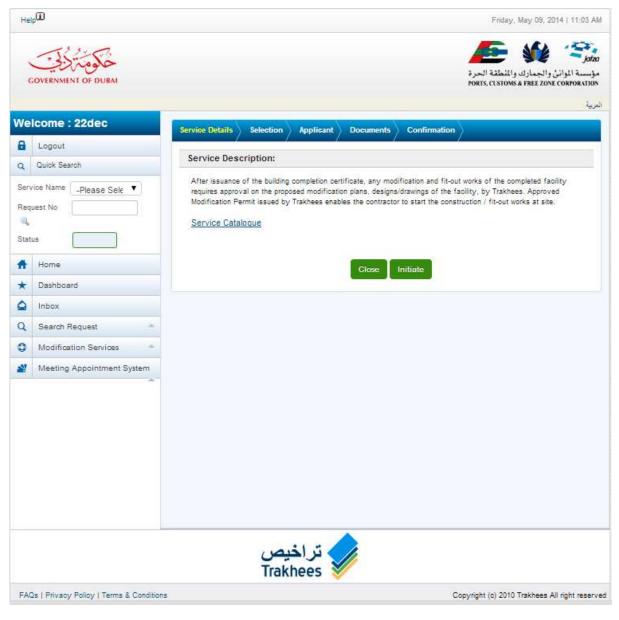

# 3.1 CED Department Services

# 3.1.1 DashBoard

Once logged in, the user will be redirected to the dashboard page. User can view an overview of all requests submitted by him, notifications, all tasks awaiting action by the user, Financial Information etc.