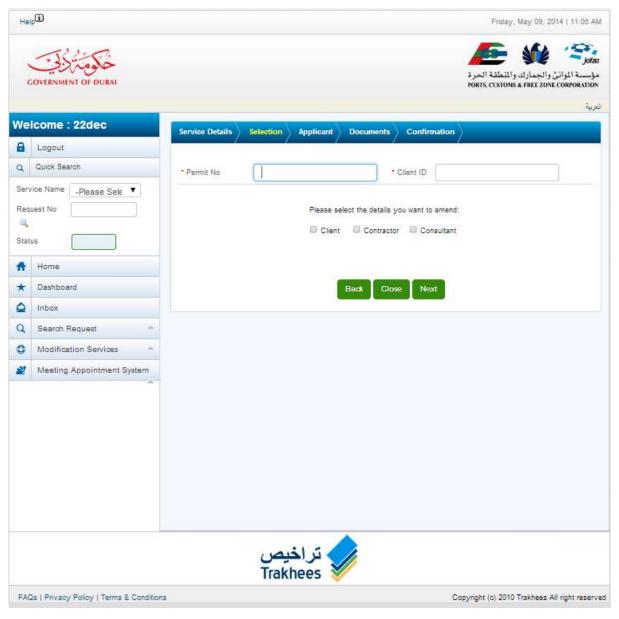

b by default. This page displays a brief description of the services offered by the civil engineering Department . The user can also view the service catalogue PDF document by clicking on the 'Service Catalogue' link. Click on the 'Initiate' button to start the modification permit amendment process.





#### 3.1.2.2.2 Selection

Clicking on the Initiate button will lead the customer to the selection tab.

The user needs to enter the relevant permit number and the client ID in their respective fields. Please note that both fields are mandatory.

After that the user needs to select the details that he wants to amend. This could be client details, contact details or consultant details. The user can select one or more options. Click on the next button to move to the next tab: 'Applicant'.





#### 3.1.2.2.3 Applicant

The user can change the client details contractor details or consultant details in this page. Note that the customer will be able to edit only particular detail or details that he has selected in the previous step. For example, if the user has selected only client in the previous step, he will be able to edit only the client details and not the contractor or consultant details.



| He  | ,I                         |                      | Friday, May 09, 2014   11:06 Al |                  |                 |                                                          |  |
|-----|----------------------------|----------------------|---------------------------------|------------------|-----------------|----------------------------------------------------------|--|
|