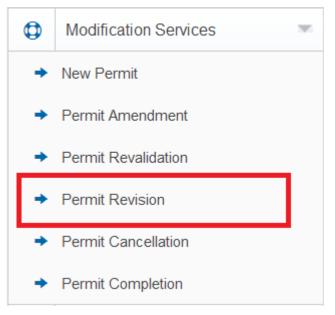

|                               |                       |                                                         |                                              |

Towards the bottom of the page, there is a Remarks field where the user can enter any notes that is relevant to the request that he is making. To submit the request the user need to click on the checkbox next to the declaration. By checking this box the user declares that all the information that he had entered is correct.

Click on the submit button to submit the Modification Permit Revalidation request.



# 3.1.2.4 PERMIT REVISION

If the user needs to revise the information that he has entered while submitting a modification permit request, he can do so by accessing Permit Revision link under the Modification Services



# 3.1.2.4.1 Service Details

When a user clicks on the Permit Revision link, it will open the Service Details tab by default.

This page displays a brief description of the services offered by the Civil Engineering Department . The user can also view the service catalogue PDF document by clicking on the 'Service Catalogue' link.

Click on the 'Initiate' button to start the modification Permit Revision process.

| and the second s | Frange May (8, 2014) 11 (8) AM