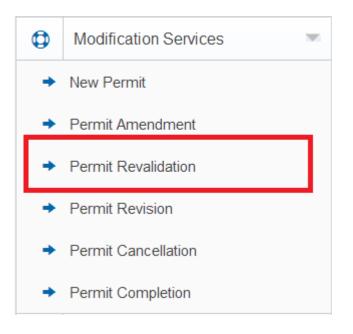

|                       |                                                                                 |

Towards the bottom of the page, there is a Remarks field where the user can enter any notes that is relevant to the request that he is making. To submit the request the user need to click on the checkbox next to the declaration. By checking this box the user declares that all the information that he had entered is correct.

Click on the submit button to submit the modification permit amendment request.



# **3.1.2.3 PERMIT REVALIDATION**

The objective of this process is to submit request for revalidating modification permit. An online user can start this process by clicking on the permit revalidation link under modification services.



# 3.1.2.3.1 Service Details

Clicking on the permit revalidation link will open the service details tab by default.

This page contains a brief description of the modification permit service from Trakhees.

User can access the service catalogue of the civil engineering Department in PDF format by clicking on the 'SERVICE CATALOGUE' link. The user can start the modification permit Revalidation process by clicking on the 'INITIATE' button.

If the user wishes to terminate the process, he can do so by clicking on the 'CLOSE' button.



| Help                                      | Friday, May 09, 2014   11:39 AM