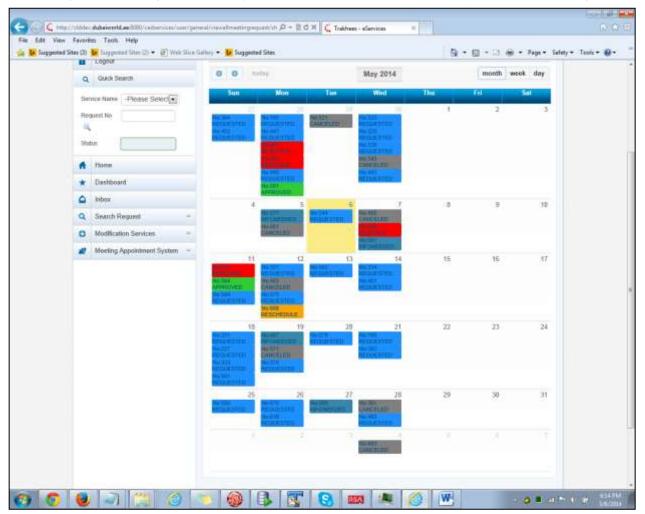

choose file button to browse your computer and select the appropriate drawing file. To remove a drawing once uploaded, click on the red colour 'REMOVE' button to the right side.

Once all the required documents and drawings are uploaded click on the preview button to go to the confirmation page