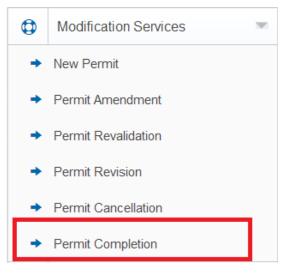

|                       |                                               |                |                            |                                            |             |

Towards the bottom of the page, there is a Remarks field where the user can enter any notes that is relevant to the request that he is making. To submit the request the user need to click on the checkbox next to the declaration. By checking this box the user declares that all the information that he had entered is correct.

Click on the submit button to submit the Modification Permit Cancellation request.



# **3.1.2.6 PERMIT COMPLETION**

If a user wants to complete a modification permit request that he has already started, he can do so by accessing the permit completion link under the modification services.



## 3.1.2.6.1 Service Details

When a user clicks on the Permit Completion link, it will open the Service Details tab by default. This page displays a brief description of the services offered by the Civil Engineering Department . The user can also view the service catalogue PDF document by clicking on the 'Service Catalogue' link.

Click on the 'Initiate' button to start the modification Permit Completion process.

| anger.                                     | Finday, May 39, 2214 ( 1210) PM