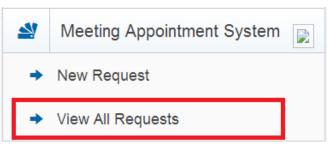

|                 | Cancel F   | Request | Reschedule Req | uest                                                        |                                      |
| •    | Modification Services -      |                 |            |         |                |                                                             |                                      |
| y    | Meeting Appointment System 📼 |                 |            |         |                |                                                             |                                      |
|      |                              |                 |            |         |                |                                                             |                                      |



# 3.1.3.2 Cancel Meeting



To Cancel a scheduled meeting, click on the 'Meeting Appointment System' on the left sidebar and then click on the 'View All Requests' link.

This will open all meetings scheduled by the online user in a calendar view. (Please see the image below).



All the meetings will be displayed following color code:

- 1. Approved Green
- 2. Requested Blue
- 3. Cancelled Grey
- 4. Rejected- Red



When user clicks on any of the meetings, the respective meeting details will be displayed on the screen. (Please see the image below)

|                                                         | ADVERNM                 | ARE DE LO INA |              |                 |               |                 |              | الجمارك والتطقة الحرة<br>NORTE CENTONS & FREE 2 | مؤسسة المواني وا<br>مؤسسة المواني وا<