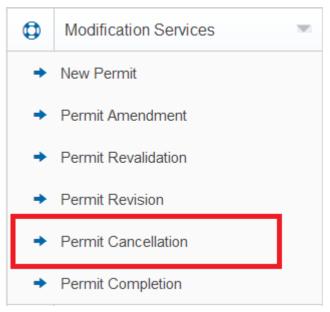

| Remarks               |                                               | the above details correct | 1                                                          |             |

Towards the bottom of the page, there is a Remarks field where the user can enter any notes that is relevant to the request that he is making. To submit the request the user need to click on the checkbox next to the declaration. By checking this box the user declares that all the information that he had entered is correct.

Click on the submit button to submit the Modification Permit Revision request.



# **3.1.2.5 PERMIT CANCELLATION**

If the user wants to cancel a modification permit request that he has already submitted, he can do so by clicking on the Permit Cancellation link under Modification Services.



## 3.1.2.5.1 Service Details

When a user clicks on the Permit Cancellation link, it will open the Service Details tab by default.

This page displays a brief description of the services offered by the Civil Engineering Department . The user can also view the service catalogue PDF document by clicking on the 'Service Catalogue' link.

Click on the 'Initiate' button to start the modification Permit Cancellation process.





## 3.1.2.5.2 Selection

Enter the relevant permit number and then click on the NEXT button to go to the next tab 'DOCUMENTS'.

| Help                                         | Friday, May 09, 2014   12:06 PM                                                         |
|----------------------------------------------|--------------------------------------------------------