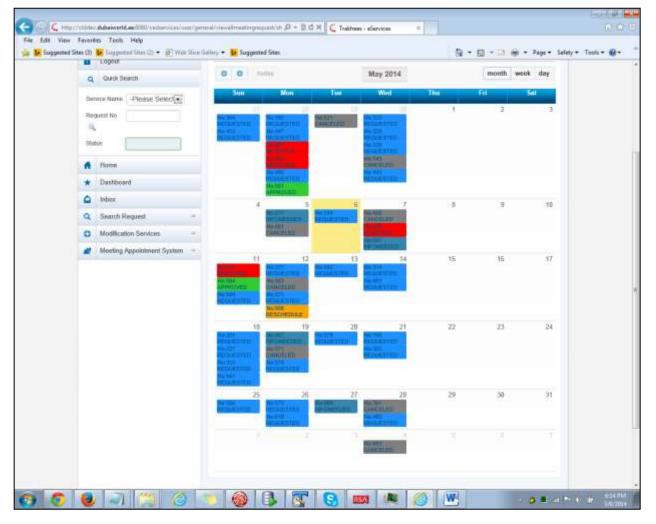

choose file button to browse your computer and select the appropriate drawing file. To remove a drawing once uploaded, click on the red colour 'REMOVE' button to the right side.

Once all the required documents and drawings are uploaded click on the preview button to go to the confirmation page