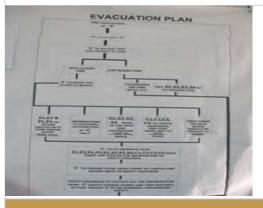

### **EMERGENCY PROCEDURES**

- Develop a written procedure to deal with emergencies that may arise.
- Provide appropriate fire extinguishers as prescribed by the Civil Defence, and as mentioned under Dubai Municipality EPSS Technical Guideline no-65.
- Maintain all fire-fighting equipment in good working condition.
- Ensure Personnel are trained to deal with any emergency that may arise.