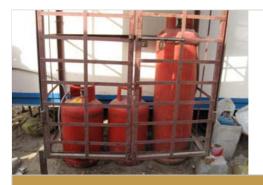

#### SHED FOR LPG CYLINDERS

- Store LPG cylinders in a well Ventilated shed, made up of a noncombustible material.
- It should be protected from extreme weather / shelter provided.
- LPG cylinders shall be stored at least 6 meters' away from other cylinders like oxygen, chlorine, ammonia.
- Always store or keep LPG cylinders in vertical position.

#### **SECURITY**

- Storage shed shall be kept under lock and key. Key shall be readily available all the time.
- Do not allow unauthorized access, by providing a fence 2 meters' high.
- Keep the cylinder valve closed if not in use.